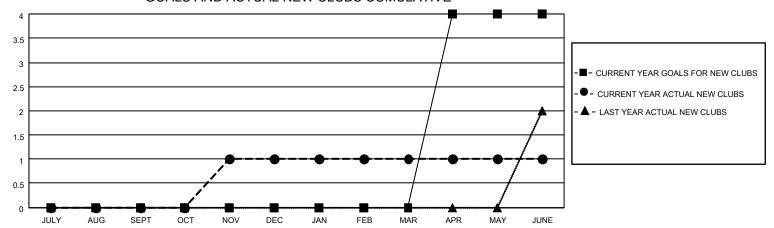

## MONTHLY MEMBERSHIP PROGRESS REPORT

LOCATION NEVADA District 46 Results as of: 6/30/2023

| Clubs RESULTS FOR 2022-2023 |   |   |   | Members RESULTS FOR 2022-2023 |     |    |    |
|-----------------------------|---|---|---|-------------------------------|-----|----|----|
|                             |   |   |   |                               |     |    |    |
| JULY/AUG/SEPT               | 0 | 0 | 0 | JULY/AUG/SEPT                 | 0   | 60 | 47 |
| OCT/NOV/DEC                 | 0 | 1 | 0 | OCT/NOV/DEC                   | 0   | 59 | 34 |
| JAN/FEB/MAR                 | 0 | 0 | 0 | JAN/FEB/MAR                   | 0   | 33 | 16 |
| APR/MAY/JUNE                | 4 | 0 | 0 | APR/MAY/JUNE                  | 100 | 58 | 78 |